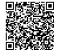

#### 100mg Rosin Fruit Chew - Strawberry Tangerine

Ingestible, Soft Chew, Pressing Extraction method: Ice & water

Microbials Pass

| Analyte                                                          | Result                     | Result Units | Status | Qualifier |
|------------------------------------------------------------------|----------------------------|--------------|--------|-----------|
| E. Coli                                                          | <10                        | CFU/G        | Pass   | _         |
| Salmonella                                                       | Not <mark>D</mark> etected | in one gram  | Pass   |           |
| Aspergillus terreus                                              | NR                         | in one gram  | NT     |           |
| Aspergillus fumigatus, Aspergillus flavus, and Aspergillus niger | NR                         | in one gram  | NT     |           |

LEVEL ONE

Qualifiers:

Date Tested: 06/13/2024 12:00 am

TNTC = Too Numerous to Count. The lower limit of quantification for E. coli is 10 CFU/g unless noted on the CoA by further dilution. Unless otherwise stated all quality control samples performed within specifications. Analysis Method/Instrumentation: E. coli plating via 3M Petrifilm per SOP-LM-019, Salmonella spp. And Aspergillus spp. detection by Bio-Rad CFX96 Deep Well real-time PCR per SOP-LM-016 & SOP-LM-017. Methods used per AZDHS R9-17-404.04 and microbial limits set by AZDHS R9-17 Table 3.1. ADHS approved method for microbials for all listed organisms.