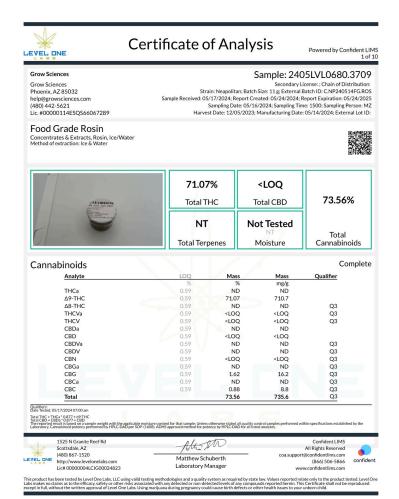

### Sample: 2406LVL0793.4179

Secondary License: ; Chain of Distribution:

Strain: Neapolitan; Batch Size: 100 g; External Batch ID: C.1ST240610.KIT & C.NP240514FG.ROS Sample Received: 06/11/2024; Report Created: 06/14/2024; Report Expiration: 06/14/2025 Sampling Date: 06/12/2024; Sampling Time: 0900; Sampling Person: MZ

Harvest Date: 01/23/2024; Manufacturing Date: 06/10/2024; External Lot ID:

#### 100mg Rosin Fruit Chew - Strawberry Tangerine

Ingestible, Soft Chew, Pressing Extraction method: Ice & water

87.68mg/unit

Total THC

ND

**Total CBD** 

NT

Total Terpenes

**Not Tested** 

Moisture

87.68mg/unit

Total Cannabinoids

#### Cannabinoids

#### Complete

| Analyte | LOQ     | Mass    | Mass | Qualifier |
|---------|---------|---------|------|-----------|
|         | mg/unit | mg/unit | mg/g |           |
| THCa    | 18.64   | ND      | ND   |           |
| Δ9-ΤΗС  | 18.64   | 87.68   | 1.91 |           |
| Δ8-ΤΗС  | 18.64   | ND      | ND   | Q3        |
| THCVa   | 18.64   | ND      | ND   | Q3        |
| THCV    | 18.64   | ND      | ND   | Q3        |
| CBDa    | 18.64   | ND      | ND   |           |
| CBD     | 18.64   | ND      | ND   |           |
| CBDVa   | 18.64   | ND      | ND   | Q3        |
| CBDV    | 18.64   | ND      | ND   | Q3        |
| CBN     | 18.64   | ND      | ND   | Q3        |
| CBGa    | 18.64   | ND      | ND   | Q3        |
| CBG     | 18.64   | ND      | ND   | Q3        |
| CBCa    | 18.64   | ND      | ND   | Q3        |
| CBC     | 18.64   | ND      | ND   | Q3        |
| Total   |         | 87.68   | 1.91 | Q3        |

Qualifiers: Date Tested: 06/13/2024 07:00 am

Total THC = THCa \* 0.877 + d9-THC Total CBD = CBDa \* 0.877 + CBD

The reported result is based on a sample weight with the applicable moisture conte<mark>nt for that s</mark>ample; Unless otherwise stated all quality control samples performed within specifications established by the Laboratory. Cannabinoid potency performed by HPLC-DAD per SOP-LM-005. ADHS approved method for potency by HPLC-DAD for all listed analytes.