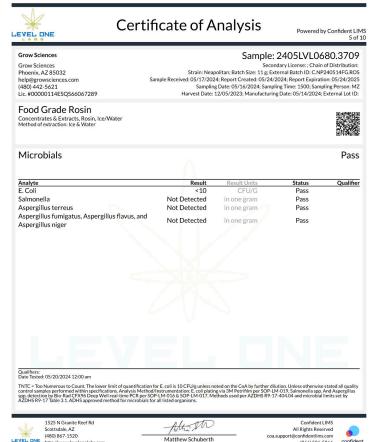

#### 100mg Rosin Fruit Chew - Strawberry Tangerine

Ingestible, Soft Chew, Pressing Extraction method: Ice & water

Microbials Pass

| Analyte                                                          | Result                     | Result Units | Status | Qualifier |
|------------------------------------------------------------------|----------------------------|--------------|--------|-----------|
| E. Coli                                                          | <10                        | CFU/G        | Pass   | _         |
| Salmonella                                                       | Not <mark>D</mark> etected | in one gram  | Pass   |           |
| Aspergillus terreus                                              | NR                         | in one gram  | NT     |           |
| Aspergillus fumigatus, Aspergillus flavus, and Aspergillus niger | NR                         | in one gram  | NT     |           |

LEVEL ONE

Qualifiers:

Date Tested: 06/13/2024 12:00 am

TNTC = Too Numerous to Count. The lower limit of quantification for E. coli is 10 CFU/g unless noted on the CoA by further dilution. Unless otherwise stated all quality control samples performed within specifications. Analysis Method/Instrumentation: E. coli plating via 3M Petrifilm per SOP-LM-019, Salmonella spp. And Aspergillus spp. detection by Bio-Rad CFX96 Deep Well real-time PCR per SOP-LM-016 & SOP-LM-017. Methods used per AZDHS R9-17-404.04 and microbial limits set by AZDHS R9-17 Table 3.1. ADHS approved method for microbials for all listed organisms.