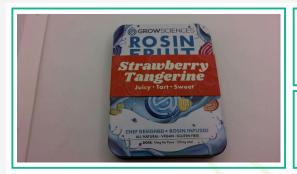

#### 100mg Rosin Fruit Chew - Strawberry Tangerine

Ingestible, Soft Chew, Pressing Extraction method: Ice & water

87.68mg/unit

Total THC

ND

**Total CBD** 

NT

Total Terpenes

#### 100mg Rosin Fruit Chew - Strawberry Tangerine

Ingestible, Soft Chew, Pressing Extraction method: Ice & water

Microbials Pass

| Analyte                                                          | Result                     | Result Units | Status | Qualifier |
|------------------------------------------------------------------|----------------------------|--------------|--------|-----------|
| E. Coli                                                          | <10                        | CFU/G        | Pass   | _         |
| Salmonella                                                       | Not <mark>D</mark> etected | in one gram  | Pass   |           |
| Aspergillus terreus                                              | NR                         | in one gram  | NT     |           |
| Aspergillus fumigatus, Aspergillus flavus, and Aspergillus niger | NR                         | in one gram  | NT     |           |

### 100mg Rosin Fruit Chew - Strawberry Tangerine

Ingestible, Soft Chew, Pressing Extraction method: Ice & water

Using marijuana during pregnancy could cause birth defects or other health issues to your unborn child.